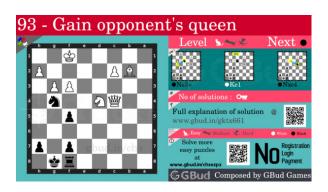

# Easy Chess puzzle # 0093 - Gain opponent's queen

Solve this easy chess puzzle and improve your chess games through improvement of your chess strategies and chess tactics.

Puzzle No: 0093

Difficulty level: Easy

Description: Gain opponent's queen

Next Move: Black

Player level: Beginner

Short URL for puzzle: https://gbud.in/gktx661

### Easy chess puzzle 0093

Figure 1: Solve this easy chess puzzle 0093. Gain opponent's queen @ https://gbud.in/gktx661

Figure 2: Solve this chess puzzle online with solution @ https://gbud.in/gktx661

Dont forget to check out chess puzzles, easy chess puzzles, medium chess puzzles, hard chess puzzles and chess puzzles collections.