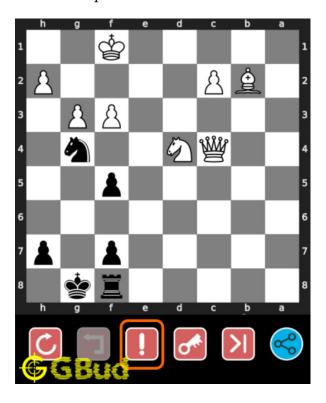

# How to get help for moves in the easy chess puzzle 0093

To get help or the possible next moves in the puzzle, , follow the steps given below

- 1. Go to the puzzle page
- 2. Click the help button (exclamation mark as shown below) to get help or suggestion on next possible move

Figure 12: Click the help button to get help on next move @ https://gbud. in/gktx661

Figure 13: Solve more easy puzzles @ https://gbud.in/chsezpz

Figure 14: Solve other puzzles @ https://gbud.in/chsgppz