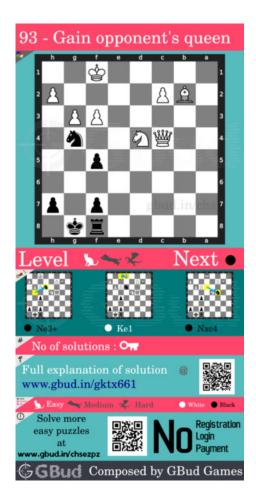

## Move 2 Move by white

Figure 5: Ke1

opponent's king escapes from the check threat by moving to e1

# Move 3 Move by black

Figure 6: Nxc4

your knight captures opponents hanging queen. this is how you can gain opponent's queen.

#### Right moves for the solution to the easy chess puzzle 0093

Based on the objective of the puzzle, you have to make the right moves. Following are the right moves

1. Ne3+, Nxc4

# Explanation for the moves

- 1. Ne3+ Your knight forks opponent's king and queen.
- 2. Ke1 Opponent's king escapes from the check threat by moving to e1
- 3. Nxc4 Your knight captures opponents hanging queen.. This is how you can gain opponent's queen.
- 4. For right move You have forked the king and queen successfully to gain the queen. Good strategy
- 5. For wrong move You should have used the knight correctly to gain queen.