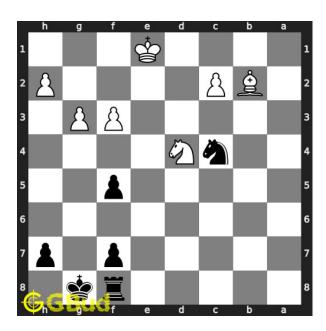

# Easy Chess puzzle # 0093 - Gain opponent's queen

Solve this easy chess puzzle and improve your chess games through improvement of your chess strategies and chess tactics.

Puzzle No: 0093

Difficulty level: Easy

Description: Gain opponent's queen

Next Move: Black

Player level: Beginner

Short URL for puzzle: https://gbud.in/gktx661

### Easy chess puzzle 0093

Figure 1: Solve this easy chess puzzle 0093. Gain opponent's queen @ https://gbud.in/gktx661

Figure 2: Solve this chess puzzle online with solution @ https://gbud.in/gktx661

Dont forget to check out chess puzzles, easy chess puzzles, medium chess puzzles, hard chess puzzles and chess puzzles collections.

#### Solution 1

**Initial board position** This is the initial board position of easy chess puzzle 0093.

Figure 3: Initial board position of easy chess puzzle 0093