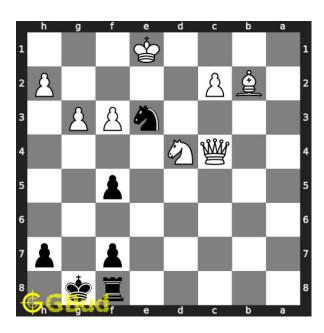

## Move 2 Move by white

Figure 5: Ke1

opponent's king escapes from the check threat by moving to e1