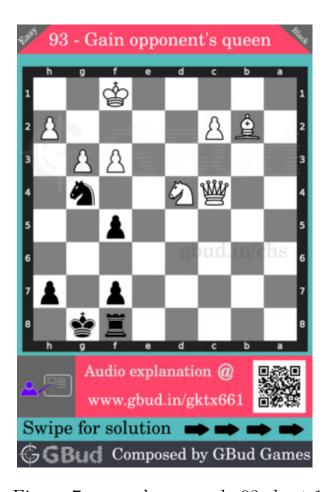

# $\mathbf{Move}\ \mathbf{1}\quad \text{Move by black}$

Figure 4: Ne3+

your knight forks opponent's king and queen.