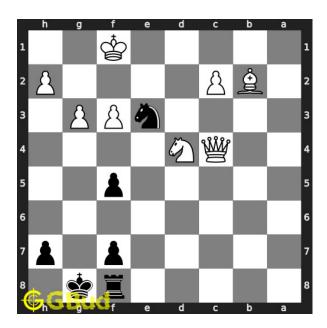

# $\mathbf{Move}\ \mathbf{1}\quad \text{Move by black}$

Figure 4: Ne3+

your knight forks opponent's king and queen.