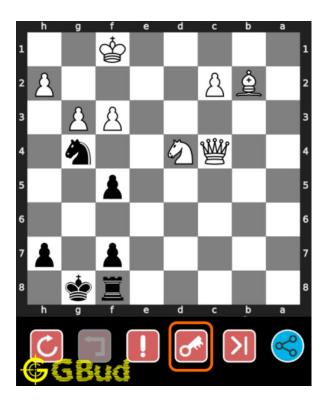

# How to view the solution to easy chess puzzle 0093

To view the solution to this puzzle, follow the steps given below

- 1. Go to the puzzle page
- 2. Click the solution button (Key as shown below) to view the solution

Figure 11: Click the solution button to view solutions @ https://gbud.in/gktx661